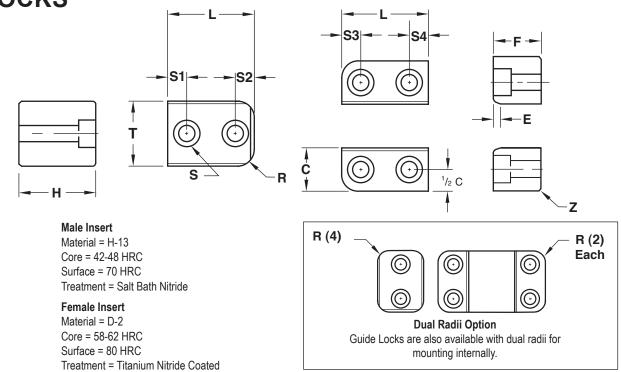

## GUIDE LOCKS Z-SERIES™

STANDARD TOLERANCES

+0.000

- 0.010

+0.00

- 0.01

+0.0000

- 0.0003

+0.0000

- 0.0003

+0.000

- 0.005

±0.01

L

Н

Т

С

F

S1-4

+0.00 -0.25

+0.0

- 0.2

+0.00

- 0.01

+0.00

-0.01

+0.00

-0.12

±0.2

INCH METRIC

| GUIDE LOCK |           |           |                      | R          |           | Pocket Radius<br>(Lock machined | DUAL RADII                   |     |      |
|------------|-----------|-----------|----------------------|------------|-----------|---------------------------------|------------------------------|-----|------|
|            | Dimension | Tolerance |                      | R          | 🗌 To Suit | to suit)                        |                              | Yes | 🗌 No |
| L          |           | Standard  | +                    | z          | Standard  | +                               |                              |     |      |
| н          |           | Standard  | +                    | S          | SHCS      |                                 |                              |     |      |
| т          |           | Standard  | +                    | S1         |           |                                 | Quantity<br>(Sets of 1M/2F): |     |      |
| С          |           | Standard  | +                    | S2         |           |                                 | Special Configs:             |     |      |
| F          |           | Standard  | +                    | <b>S</b> 3 |           |                                 | Qty Male:                    |     |      |
| Е          |           | 🗌 To Suit | Engagement<br>Radius | S4         |           |                                 | Qty Female:                  |     |      |