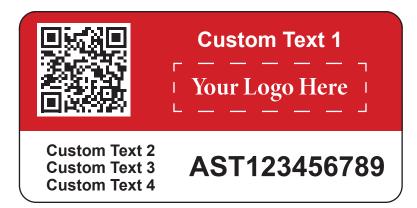

Please select your color scheme from the options below. (The text in the block will be that color. No additional color options are available.)

| IEXI                                                                                                                                                                                                                           | IEXI  | IEXI     | IEXI  | IEXI   | IEXI     | IEXI | IEXI      | IEXI   | IEXI   |
|--------------------------------------------------------------------------------------------------------------------------------------------------------------------------------------------------------------------------------|-------|----------|-------|--------|----------|------|-----------|--------|--------|
| BLACK                                                                                                                                                                                                                          | BROWN | DK. BLUE | GREEN | PURPLE | LT. BLUE | RED  | FLAME RED | ORANGE | YELLOW |
|                                                                                                                                                                                                                                |       |          |       |        |          |      |           |        |        |
| lease provide the 'custom text' required for each entry below. (20 character limit per line. If no text is supplied, that area will be left blank.) or small tags, only the logo will be used in the color as specified above. |       |          |       |        |          |      |           |        |        |
| Custom Text                                                                                                                                                                                                                    | 1:    |          |       |        |          |      |           |        |        |

### CUSTOM TAG SPECIFICATIONS

# Custom Tag Quantity: Note: Minimum order quantity is 50 tags.

• Overall Tag Size: 4" x 2"

Custom Text 2:

Custom Text 3:

Custom Text 4:

- Maximum Logo Size: 2" x .5"
- · Custom text font is Helvetica, sized as shown.