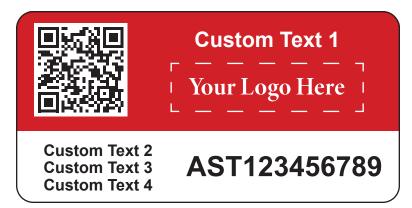

• Overall Tag Size: 4" x 2"

• Maximum Logo Size: 2" x .5"

· Custom text font is Helvetica, sized as shown.

Please select your color scheme from the options below. (The text in the block will be that color. No additional color options are available.)

| lease select y            | our color scrie | ine nom the op                          | tions below. (11   | ie text iii tile i | block will be tria | it color. No au  | artional color op | rtions are avail  | able.)    |
|---------------------------|-----------------|-----------------------------------------|--------------------|--------------------|--------------------|------------------|-------------------|-------------------|-----------|
| TEXT                      | TEXT            | TEXT                                    | TEXT               | TEXT               | TEXT               | TEXT             | TEXT              | TEXT              | TEXT      |
| BLACK                     | BROWN           | DK. BLUE                                | GREEN              | PURPLE             | LT. BLUE           | RED              | FLAME RED         | ORANGE            | YELLOW    |
|                           |                 |                                         |                    |                    |                    |                  |                   |                   |           |
|                           |                 | ext' required for<br>will be used in th |                    |                    | cter limit per lin | e. If no text is | supplied, that a  | rea will be left  | blank.)   |
| Custom Tex                | t 1:            |                                         |                    |                    |                    |                  |                   |                   |           |
| Custom Tex                | t 2:            |                                         |                    |                    |                    |                  |                   |                   |           |
| Custom Tex                | t 3:            |                                         |                    |                    |                    |                  |                   |                   |           |
| Custom Tex                | t 4:            |                                         |                    |                    |                    |                  |                   |                   |           |
|                           |                 |                                         |                    |                    |                    |                  |                   |                   |           |
| CUSTOM TAG SPECIFICATIONS |                 |                                         |                    |                    | SMALL C            | USTOM            | TAG SPE           | CIFICAT           | IONS      |
| Custom Tag                | Quantity:       |                                         |                    |                    | Small Custom       | Tag Quantity:    |                   |                   |           |
|                           | Not             | te: Minimum order                       | quantity is 50 tag | gs.                |                    |                  | Note: Minimum o   | order quantity is | 100 tags. |