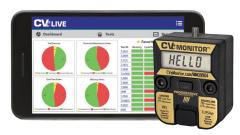

## DATA DRIVEN ACTIVITIES

Fuel system components are critical, and so are the tools that produce these parts. That's why ITW Automotive relies on Progressive's exclusive CVe Monitoring platform:

"In 20 years of molding, I've seen many approaches for managing PM's and work orders, and nothing matches CVe. Data is populated automatically, and alerts can be viewed in the office or on a phone for when a scheduled activity is due."

Contact Progressive to join those who are applying automated technologies to drive their proactive mold management activities.

CALL 1-800-269-6653 TO LEARN MORE ABOUT THE CVe MONITOR OR VISIT **PROCOMPS.COM/CVe**